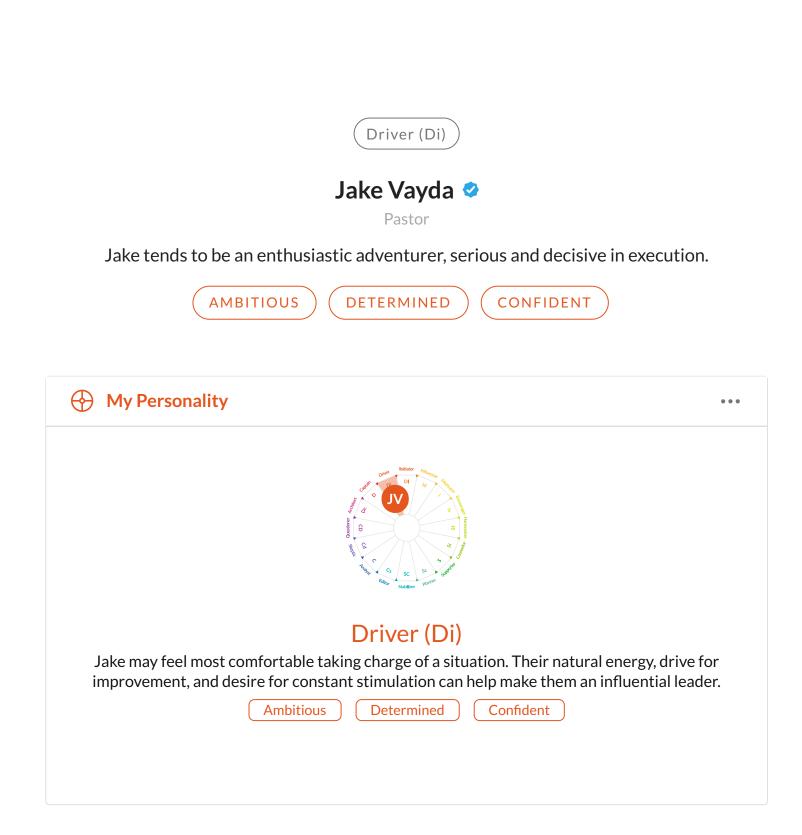

### O Behavior

Completing projects more quickly than others

Working with a sense of urgency

Building and maintaining momentum

Immediately projecting assertiveness and confidence

### 

Opportunities to advance

Making quick decisions

Leading others

Ambitious goals

#### ∽ Drainers

Over-planning

Failing to achieve goals

Slow, drawn-out events

Deep research and analysis

## Strengths

Taking bold risks when necessary

Being quick, independent and firm when making decisions

Leading a team through difficult situations

Directly stating thoughts and opinions

# e Blind spots

May proceed with action before getting proper approval from an authority

May be overly brief in communication

May struggle working in the background with little recognition

May work too quickly through impo